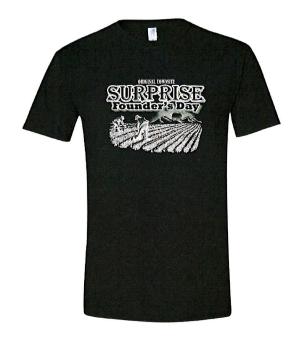

Listed down below is an example of the 2024 Founder's Day t-shirt (front design):

FRONT DEMINSIONS: 12" W x 9"H

If interested, please fill out the following form then, scan and send it to: <a href="https://docum.org/documents-number-10">
OTSSecretary 1938@gmail.com</a>. If you are unable to scan this form, please take a photo of it and send it to (623)-980-6641.