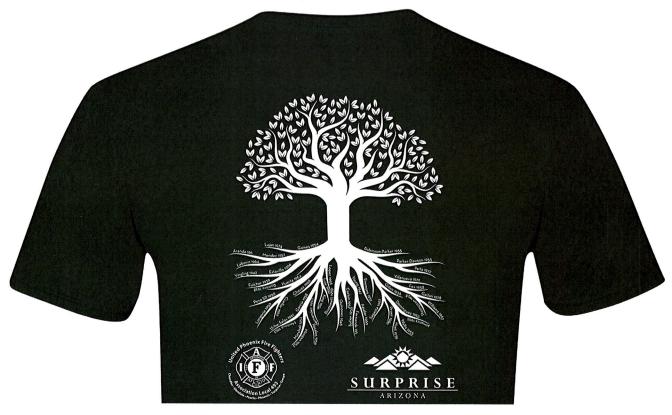

Elio Lemus, Original Townsite Stakeholders Committee, Secretary OTSSecretary 1938@gmai.com

Dear Original Townsite Families,

The Original Townsite Stakeholders Committee is reaching out to local original townsite families to inquire whether they would like to include their family's last name and the year they settled in Surprise on the 2025 Founders Day t-shirts. The cost to have your family's last name on the shirts will be \$50.00 (\$25.00 if your family last name was included within the previous year's t-shirt). An example of the family tree that will be on the back of the Surprise Founders Day t-shirts is listed down below: